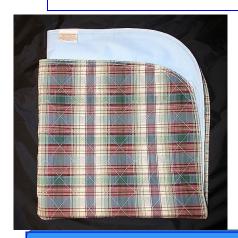

## "COOL BLUE PLAID" UNDERPADS

## "COOL BLUE PLAID" UNDERPADS

CONSTRUCTED WITH OUR EXCLUSIVE "COOL BLUE" 80/20 COTTON/POLY BLEND FABRIC AND NOW WITH A BLUE PVC BARRIER, THE "COOL BLUE PLAID" PAD PROVIDES PROTECTION IN A MANNER THAT DOESN'T OFFEND OR EMBARRASS YOUR RESIDENTS. MADE WITH SOOTHING BLUE, RED, GREEN, AND WHITE COLORS THIS PAD GIVES A PRESENCE THAT COORDINATES WITH MANY HEALTHCARE ROOM DÉCOR PATTERNS. YOU CAN EXPECT LONG LIFE AND SUPER ABSORBENCY FROM OUR "COOL BLUE PLAID" UNDERPAD. OUR PLAID UNDERPADS AND CLOTHING PROTECTORS HELP TO HIDE STAINS, PREVENTING THE NEED TO DISCARD PRODUCT DUE TO STAINING. OTHER BARRIER COLORS AVAILABLE UPON REQUEST.

PROUDLY MADE IN USA.

| ITEM #  | CUT SIZE | BARRIER<br>COLOR | CASE PUT<br>UP | CASE<br>WEIGHT |
|---------|----------|------------------|----------------|----------------|
| 9215    | 17X24    | BLUE             | 3 DZ           | 17 LBS         |
| 9215RET | 17X24    | BLUE             | 1 DZ           | 8 LBS          |
| 9210    | 34X36    | BLUE             | 2 DZ           | 31 LBS         |
| 9210RET | 34X36    | BLUE             | 1 DZ           | 17 LBS         |
| 9250    | 36X42    | BLUE             | 1 DZ           | 21 LBS         |