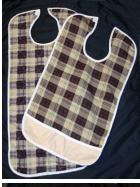

## PLAID CLOTHING PROTECTORS

| ITEM #             | MATERIAL TYPE                   | CUT SIZE | CLOSURE | CASE PUT<br>UP | CASE<br>WT |
|--------------------|---------------------------------|----------|---------|----------------|------------|
| 1164 or<br>1168    | FABRIC SEWN TO BARR             | 18X35    | VELCRO  | 4 DZ           | 22 LBS     |
| 1164CC -<br>1168CC | FABRIC SEWN TO BARR<br>W/POCKET | 18X30    | VELCRO  | 4 DZ           | 22 LBS     |
| 1164S or<br>1168S  | FABRIC SEWN TO BARR             | 18X35    | SNAPS   | 4 DZ           | 22 LBS     |
| 1180 or<br>1188    | QUILT SEWN TO BARR              | 18X35    | VELCRO  | 4 DZ           | 32 LBS     |

4 Denotes Country Plaid Fabric 8 Denotes Cool Blue Plaid