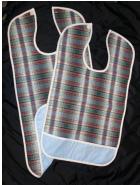

## PLAID CLOTHING PROTECTORS

| ITEM #             | MATERIAL TYPE                   | CUT SIZE | CLOSURE | CASE PUT<br>UP | CASE<br>WT |
|--------------------|---------------------------------|----------|---------|----------------|------------|
| 1164 or<br>1168    | FABRIC SEWN TO BARR             | 18X35    | VELCRO  | 4 DZ           | 22 LBS     |
| 1164CC -<br>1168CC | FABRIC SEWN TO BARR<br>W/POCKET | 18X30    | VELCRO  | 4 DZ           | 22 LBS     |
| 1164S or<br>1168S  | FABRIC SEWN TO BARR             | 18X35    | SNAPS   | 4 DZ           | 22 LBS     |
| 1180 or<br>1188    | QUILT SEWN TO BARR              | 18X35    | VELCRO  | 4 DZ           | 32 LBS     |

4 Denotes Country Plaid Fabric 8 Denotes Cool Blue Plaid