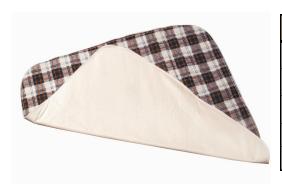

## **COUNTRY PLAID UNDERPADS**

ONE OF THE BIGGEST PROBLEMS WITH WHITE UNDERPADS, CLOTHING PROTECTORS, AND BRIEFS IS STAINING. WE CREATED THE COUNTRY PLAID COLLECTION SO THAT YOU DON'T HAVE TO THROW AWAY YOUR UNSIGHTLY UNDERPADS ANY MORE. OUR COUNTRY PLAID UNDERPADS AND CLOTHING PROTECTORS HAVE BEEN DESIGNED TO HIDE EVEN THE TOUGHEST STAINS WHILE HOLDING UP TO THE HARSHEST LAUNDRY CONDITIONS. OUR 80%COTTON/20% COTTON BLEND PLAID FABRIC HAS BEEN DESIGNED WITH A TAN AND BLUE COLOR SCHEME TO BETTER HIDE STAINS.