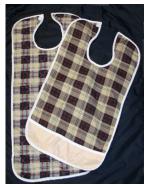

### PLAID CLOTHING PROTECTORS

|                                                          | ITEM #             | MATERIAL TYPE                   | CUT<br>SIZE | CLOSURE | CASE<br>PUT UP | CASE<br>WT |
|----------------------------------------------------------|--------------------|---------------------------------|-------------|---------|----------------|------------|
|                                                          | 1164 or<br>1168    | FABRIC SEWN TO<br>BARR          | 18X35       | VELCRO  | 4 DZ           | 22<br>LBS  |
|                                                          | 1164CC -<br>1168CC | FABRIC SEWN TO<br>BARR W/POCKET | 18X30       | VELCRO  | 4 DZ           | 22<br>LBS  |
| -                                                        | 1164S or<br>1168S  | FABRIC SEWN TO<br>BARR          | 18X35       | SNAPS   | 4 DZ           | 22<br>LBS  |
|                                                          | 1180 or<br>1188    | QUILT SEWN TO<br>BARR           | 18X35       | VELCRO  | 4 DZ           | 32<br>LBS  |
| 4 Denotes Country Plaid Fabric 8 Denotes Cool Blue Plaid |                    |                                 |             |         |                | Plaid      |