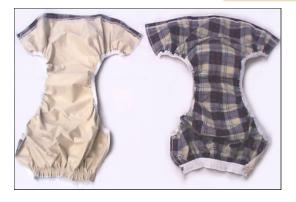

## **COUNTRY PLAID FITTED BRIEFS**

| ITEM # | WAIST SIZE      | CASE PUT<br>UP | CASE<br>WEIGHT |  |
|--------|-----------------|----------------|----------------|--|
| 9010   | MD 32″-40″      | 3 DZ           | 24 LBS         |  |
| 9020   | 0020 LG 36"-44" |                | 26 LBS         |  |
| 9025   | XL 38"-50"      | 3 DZ           | 28 LBS         |  |
| 9030   | XXL 46"-62"     | 3 DZ           | 31 LBS         |  |
| 9045   | XXXL 58"-70"    | 3 DZ           | 38 LBS         |  |