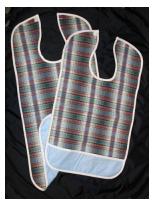

### PLAID CLOTHING PROTECTORS

|                                                          | ITEM #             | MATERIAL TYPE                   | CUT<br>SIZE | CLOSURE | CASE<br>PUT UP | CASE<br>WT |
|----------------------------------------------------------|--------------------|---------------------------------|-------------|---------|----------------|------------|
|                                                          | 1164 or<br>1168    | FABRIC SEWN TO<br>BARR          | 18X35       | VELCRO  | 4 DZ           | 22<br>LBS  |
|                                                          | 1164CC -<br>1168CC | FABRIC SEWN TO<br>BARR W/POCKET | 18X30       | VELCRO  | 4 DZ           | 22<br>LBS  |
| -                                                        | 1164S or<br>1168S  | FABRIC SEWN TO<br>BARR          | 18X35       | SNAPS   | 4 DZ           | 22<br>LBS  |
|                                                          | 1180 or<br>1188    | QUILT SEWN TO<br>BARR           | 18X35       | VELCRO  | 4 DZ           | 32<br>LBS  |
| 4 Denotes Country Plaid Fabric 8 Denotes Cool Blue Plaid |                    |                                 |             |         |                | Plaid      |